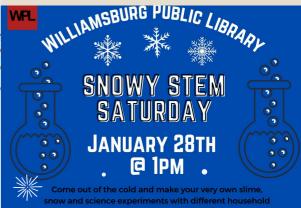

#### SNOWY STEM SATURDAY

January 28th @ 1pm Lower Level Meeting Room

(recommended ages 6-11)

Escape from the cold and make your very own slime, snow, and science experiments with different household items. Fun and Safe! All children must have a caregiver present.

# January 2023'2

| Sunday                             | Monday                                      | Tuesday                                                         | Wednesday                                                                    | Thursday   | Friday                                   | Saturday                                |
|------------------------------------|---------------------------------------------|-----------------------------------------------------------------|------------------------------------------------------------------------------|------------|------------------------------------------|-----------------------------------------|
| new Year's Ho                      | 2<br>Liday Observed<br>98ed                 | NO STORYTI COMPUTER HELP 3:00-4:00 PM                           | ME 1/3-1/4                                                                   | 5          | SENIOR SOCIAL 10:15 AM HIGHLAND RIDGE    | 7                                       |
| LOUISE MILLER BAKEN COUNTRY LIVING |                                             | 10 STORYTIME 10:30 AM "MITTENS" COMPUTER HELP 3:00-4:00 PM      | STORYTIME 10:30 AM "MITTENS"                                                 | 12         | SENIOR SOCIAL<br>10:15 AM                | 14                                      |
| 15                                 | SMALL MTG RM<br>LIBRARY BOARD<br>6:30 P.M.  | STORYTIME 10:30 AM "SNOW PEOPLE" COMPUTER HELP 3:00-4:00 PM     | STORYTIME 10:30 AM "SNOW PEOPLE"  COOK THE BOOK NOON-1:15 PM                 | TOOD BA-BE | SENIOR SOCIAL  10:15 AM  HIGHLAND  RIDGE |                                         |
| 22                                 | 23                                          | STORYTIME 10:30 AM "LUNAR NEW YEAR"  COMPUTER HELP 3:00-4:00 PM | STORYTIME 10:30 AM "LUNAR NEW YEAR"  LEGO CLUB 1:15-3:15 1ST-3RD GRADE       | 26         | SENIOR SOCIAL<br>10:15 AM                | SNOWY STEM SATURDAY LARGE MTG. RM @1 PM |
| 29                                 | 30                                          | STORYTIME<br>10:30 AM<br>"Groundhogs"                           | YOUTH=RED  LEGO CLUB 1ST-3RD=GREEN  NO LEGO CLUB 4TH-6TH=PURPLE  ADULTS=BLUE |            |                                          |                                         |
| WILLIAMSBURG FUBLIC LIBRARY        | Williamsburg<br>300 W State<br>(319)668-119 |                                                                 |                                                                              |            |                                          |                                         |